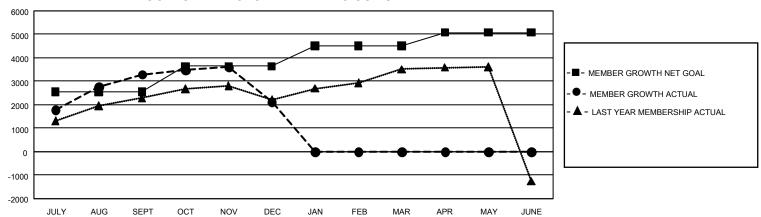

## GOALS AND ACTUAL MEMBERS CUMULATIVE

| DROPPED CLUBS: 12 |       | 856 CLUBS OF 1,114 ADDED 1<br>OR MORE NEW MEMBERS | GENDER DISTRIBUTION                 |                 |  |
|-------------------|-------|---------------------------------------------------|-------------------------------------|-----------------|--|
|                   |       |                                                   | MALE                                | 26,992 (66.21%) |  |
|                   |       |                                                   | FEMALE                              | 13,760 (33.75%) |  |
| DROPPED MEMBERS   |       |                                                   | NON BINARY                          | 0 (0.00%)       |  |
| DECEASED          | 64    |                                                   | PREFER NOT TO ANSWER                | 14 (0.03%)      |  |
| CLUB CANCELLED    | 18    |                                                   | TOTAL FAMILY UNIT MEMBERS           | 6.728           |  |
| OTHER             | 2,667 | CLICK HERE FOR                                    |                                     |                 |  |
| TOTAL             | 2,749 | CUMULATIVE MEMBERSHIP  DATA                       | FAMILY MEMBERS PAYING HALF DUES 4,0 |                 |  |