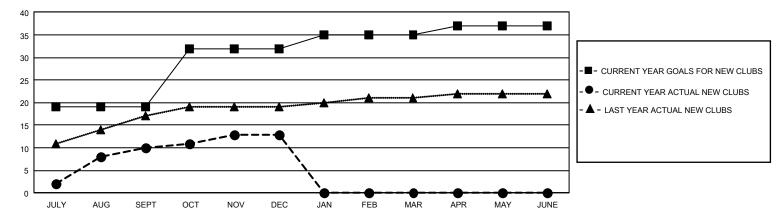

| 8             | JULY/AUG/SEF          | oT 2540                   | 4,533                   | 896                                                |
| OCT/NOV/DEC           | 39            | 3         | 4             | OCT/NOV/DEC           | ; 1100                    | 826                     | 1,853                                              |
| JAN/FEB/MAR           | 9             | 0         | 0             | JAN/FEB/MAR           | 864                       | 0                       | 0                                                  |
| APR/MAY/JUNE          | 6             | 0         | 0             | APR/MAY/JUNI          | E 573                     | 0                       | 0                                                  |

## GOALS AND ACTUAL NEW CLUBS CUMULATIVE



## GOALS AND ACTUAL MEMBERS CUMULATIVE



| DROPPED CLUBS: 12 |       | 856 CLUBS OF 1,114 ADDED 1<br>OR MORE NEW MEMBERS | GENDER DISTRIBUTION                 |                 |  |
|-------------------|-------|---------------------------------------------------|-------------------------------------|-----------------|--|
|                   |       |                                                   | MALE                                | 26,992 (66.21%) |  |
|                   |       |                                                   | FEMALE                              | 13,760 (33.75%) |  |
| DROPPED MEMBERS   |       |                                                   | NON BINARY                          | 0 (0.00%)       |  |
| DECEASED          | 64    |